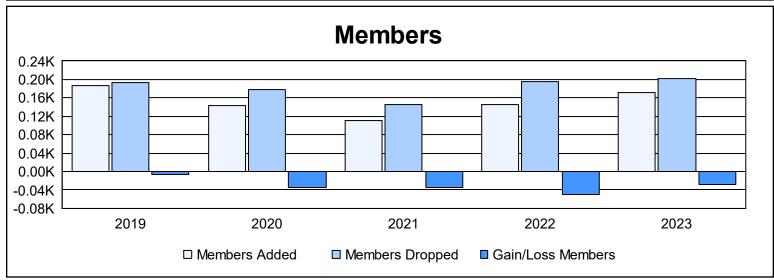

District 37 As of June 2023 Cumulative

| Year      | New<br>Clubs | Dropped<br>Clubs | Gain/<br>Loss<br>Clubs | New<br>Members | Charter<br>Members | Reinstate<br>Members | Transfer<br>Members | Total<br>Member<br>Added | Total<br>Members<br>Dropped | Gain/<br>Loss<br>Members |
|-----------|--------------|------------------|------------------------|----------------|--------------------|----------------------|---------------------|--------------------------|-----------------------------|--------------------------|
| 2018-2019 | 0            | 0                | 0                      | 169            | 0                  | 12                   | 6                   | 187                      | 193                         | -6                       |
| 2019-2020 | 1            | 0                | 1                      | 110            | 20                 | 6                    | 7                   | 143                      | 177                         | -34                      |
| 2020-2021 | 0            | 1                | -1                     | 100            | 0                  | 6                    | 5                   | 111                      | 145                         | -34                      |
| 2021-2022 | 0            | 5                | -5                     | 130            | 1                  | 7                    | 8                   | 146                      | 196                         | -50                      |
| 2022-2023 | 0            | 1                | -1                     | 145            | 0                  | 24                   | 3                   | 172                      | 201                         | -29                      |
| Average   | 0            | 1                | -1                     | 131            | 4                  | 11                   | 6                   | 152                      | 182                         | -31                      |