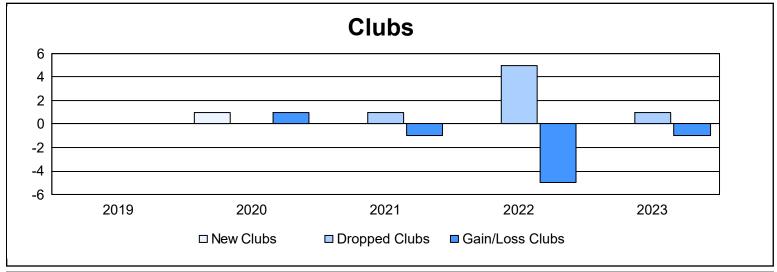

District 37 As of June 2023 Cumulative

| Year      | New<br>Clubs | Dropped<br>Clubs | Gain/<br>Loss<br>Clubs | New<br>Members | Charter<br>Members | Reinstate<br>Members | Transfer<br>Members | Total<br>Member<br>Added | Total<br>Members<br>Dropped | Gain/<br>Loss<br>Members |
|-----------|--------------|------------------|------------------------|----------------|--------------------|----------------------|---------------------|--------------------------|-----------------------------|--------------------------|
| 2018-2019 | 0            | 0                | 0                      | 169            | 0                  | 12                   | 6                   | 187                      | 193                         | -6                       |
| 2019-2020 | 1            | 0                | 1                      | 110            | 20                 | 6                    | 7                   | 143                      | 177                         | -34                      |
| 2020-2021 | 0            | 1                | -1                     | 100            | 0                  | 6                    | 5                   | 111                      | 145                         | -34                      |
| 2021-2022 | 0            | 5                | -5                     | 130            | 1                  | 7                    | 8                   | 146                      | 196                         | -50                      |
| 2022-2023 | 0            | 1                | -1                     | 145            | 0                  | 24                   | 3                   | 172                      | 201                         | -29                      |
| Average   | 0            | 1                | -1                     | 131            | 4                  | 11                   | 6                   | 152                      | 182                         | -31                      |